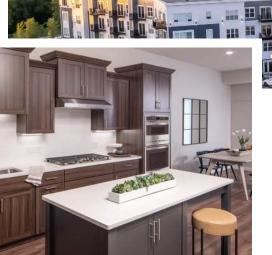

APPLICATION FEE

\$50 (non-refundable)



SECURITY DEPOSIT

\$300 (minimum)



ADMIN FEE

\$175 (non-refundable)



MOVE-EASY FEE

\$300 (non-refundable)



# UTILITIES

Residents are responsible for the following

**WATER + SEWER** 

Billed monthly based on occupant count

TRASH + RECYCLING

\$15/month

**GAS + ELECTRIC** 

Metered per usage, billed direct

**CABLE + INTERNET** 

By provider (Quantum, Arvig, DIRECTV)

# **AMENITIES**

### **HEATED PARKING**

1st Space: FREE

2nd Space: Starting at \$100/month

\*Electric Charging spaces additional \$75

**STORAGE** 

Starting at \$100/month

**GUEST SUITE** 

\$120/night

## **ANNUAL PET SCREENING**

Starting at \$25 per pet

monthly

DOG RENT \$65 per dog

monthly

CAT RENT \$35 per cat

\$65 per dog

### PET FEE

one time | non-refundable

first pet \$300 second pet \$200